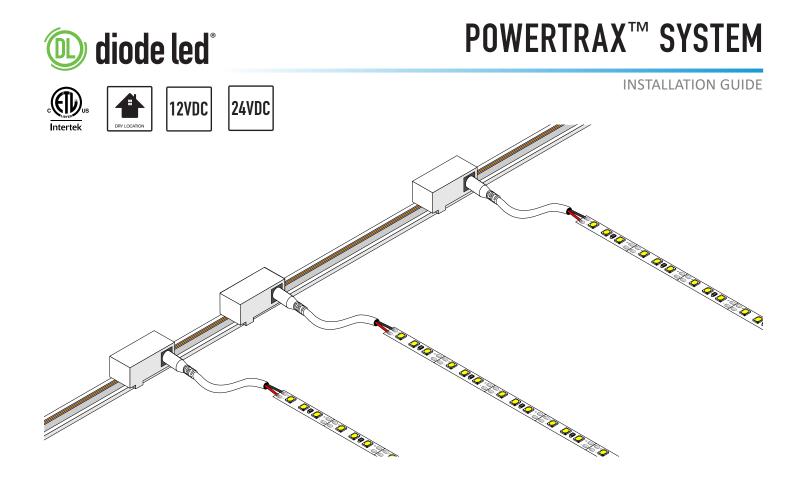

# **POWERTRAX<sup>™</sup> SYSTEM**

#### INSTALLATION GUIDE

### ) ATTACH MODULES

3

**3.1** Hold module at 45 degree angle to channel and insert circular tab into track.

### HOW MANY MODULES CAN BE ATTACHED?

Up to 15 may be attached. Do not to exceed maximum amperage (12V - 5A, 24V - 4A) of PowerTRAX<sup>™</sup> system.

### **CONNECT POWER & LIGHT ENGINE**

Connect power and light engine to modules using male DC barrel plugs.\*