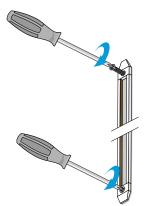

### MOUNT TRACK TO SURFACE

Option A: Peel 3M adhesive from back of track, then press on surface.

**(b)** 

Option B: Fasten track to surface utilizing correct screws.