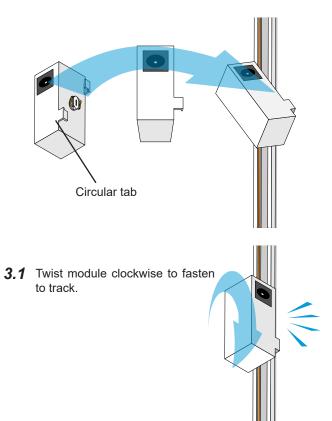

### ) ATTACH MODULES

3

**3.1** Hold module at 45 degree angle to channel and insert circular tab into track.