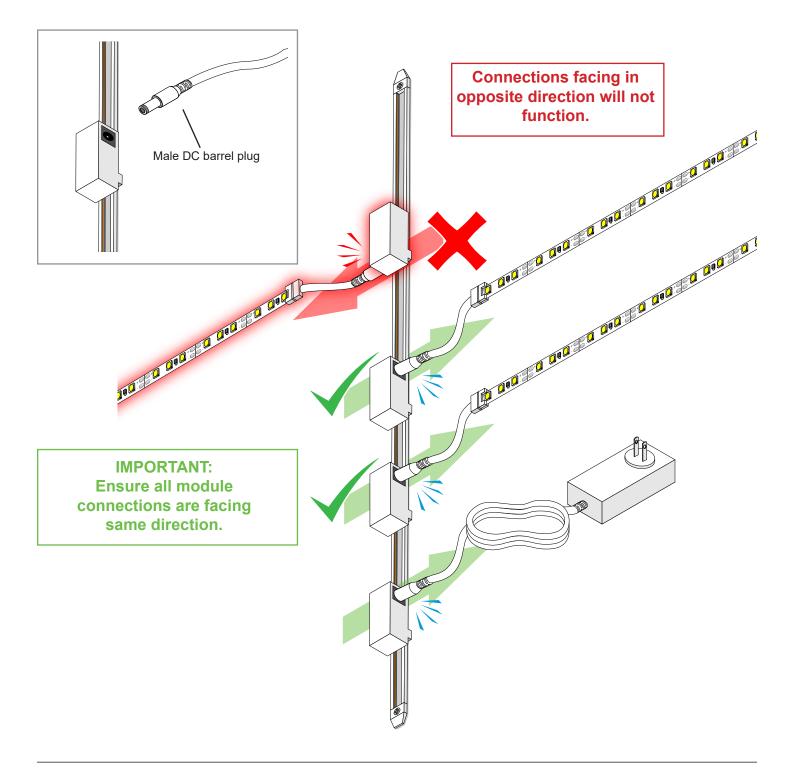

### **CONNECT POWER & LIGHT ENGINE**

Connect power and light engine to modules using male DC barrel plugs.\*